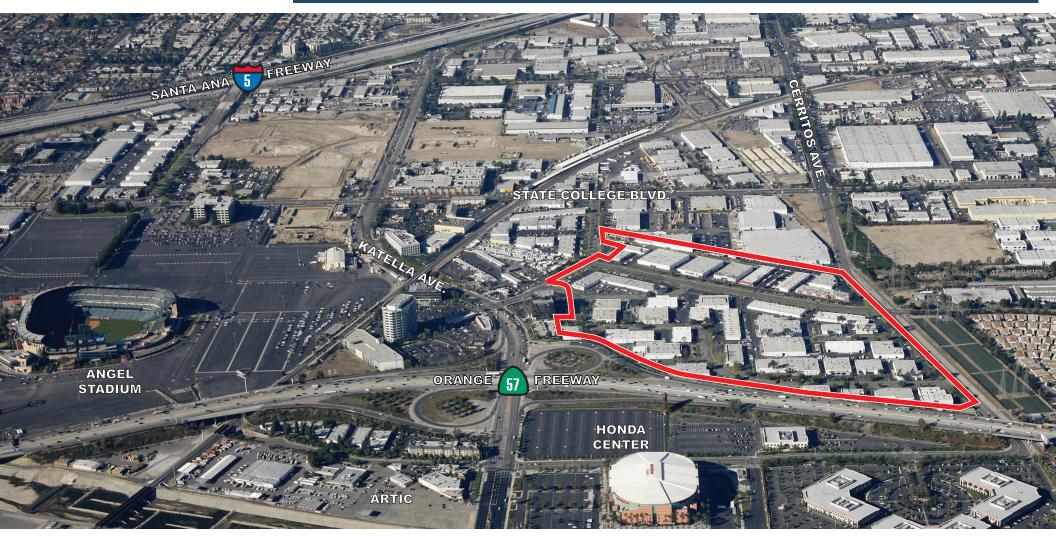

#### **PROPERTY HIGHLIGHTS**

- Premier North Orange County Location
- A Distinctive Industrial/Office/Flex Business Park
- Excellent Access to 57, 5, 91 & 22 Freeways
- Master-planned industrial park, walking distance to restaurants, banks, train station and many other retail amenities.
- · Professional property management on-site.
- Can accommodate office finishes from 10%-100%.