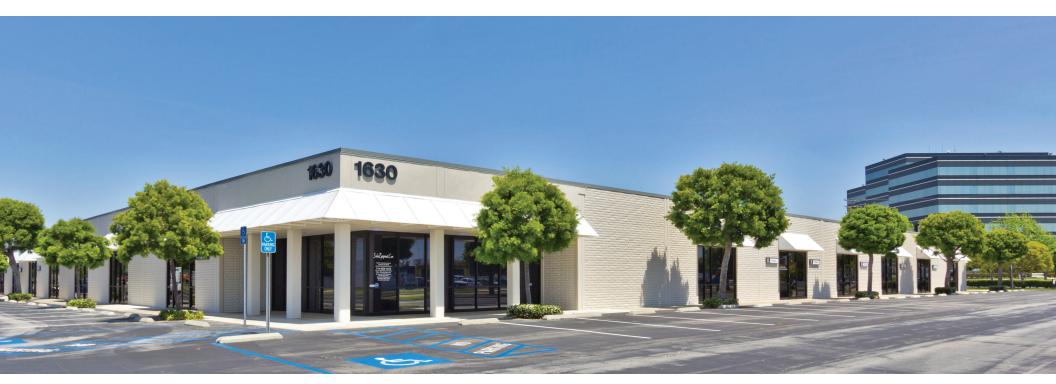

ANAHEIM, CALIFORNIA

802,096 Square Foot Master-Planned Business Park on 47.8 Acres
Industrial, Research & Development and Small Office Space in an Urban Campus Setting
Anaheim, California

#### **PROPERTY HIGHLIGHTS**

- Premier North Orange County Location
- A Distinctive Industrial/Office/Flex Business Park
- Excellent Access to 57, 5, 91 & 22 Freeways
- Master-planned industrial park, walking distance to restaurants, banks, train station and many other retail amenities.
- · Professional property management on-site.
- Can accommodate office finishes from 10%-100%.