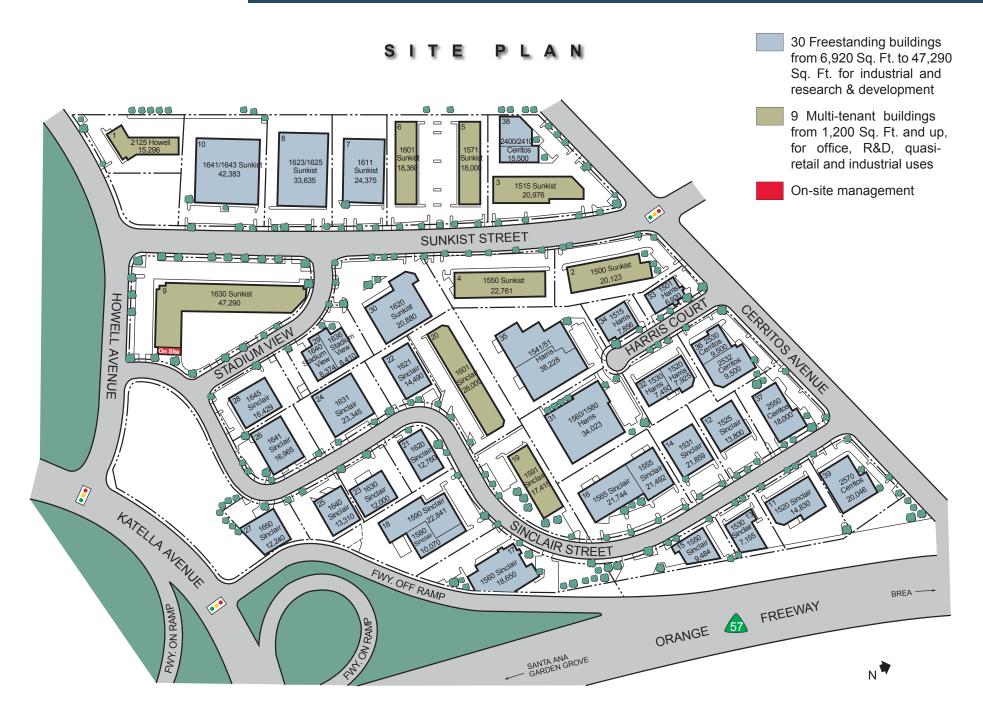

#### **FEATURES**

- 30 Freestanding Buildings
- Business park environment with sizes ranging from 1,200 SF to 42,323 SF to allow growth over time.
- Central Orange County location with close proximity to infrastructure, airports, harbor ports and a vast labor pool.
- Low City of Anaheim Utility Costs.

#### **PROPERTY HIGHLIGHTS**

- Premier North Orange County Location
- A Distinctive Industrial/Office/Flex Business Park
- Excellent Access to 57, 5, 91 & 22 Freeways
- Master-planned industrial park, walking distance to restaurants, banks, train station and many other retail amenities.
- · Professional property management on-site.
- Can accommodate office finishes from 10%-100%.

| BUILDING PARK FEATURES      |                       |
|-----------------------------|-----------------------|
| Parking Ratio               | 2.1 Stalls : 1,000 SF |
| Clear Height                | ±14' - 16'            |
| Ground Level Loading        | Yes                   |
| Signage                     | Yes                   |
| On-Site Deli                | Yes                   |
| Water                       | Yes                   |
| Anaheim City Power          | Yes                   |
| Trash Removal               | Yes                   |
| After Hours Security Patrol | Yes                   |
| Landscaping                 | Yes                   |